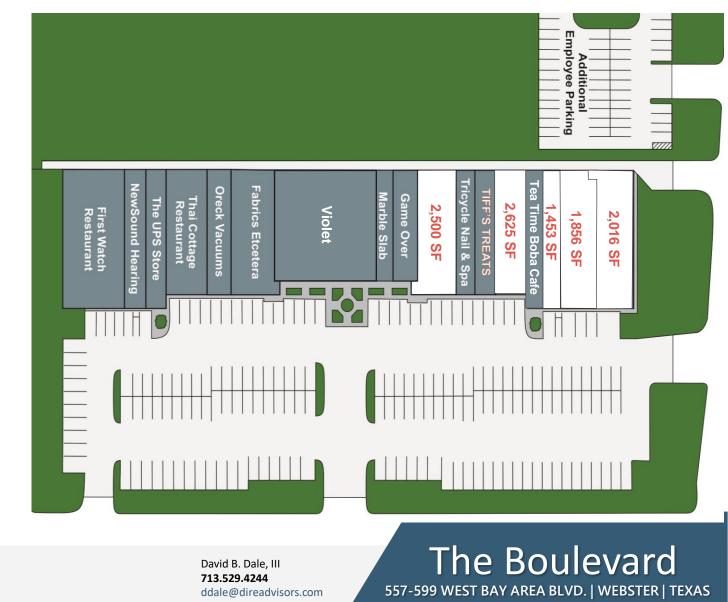

## SITE PLAN

SPACE AVAILABLE:

595 - 2,625 SF

589 - 2,500 SF

599 – 1,453 SF

599A - 1,856 SF

599B – 2,016 SF

REAL

## **TENANT MIX**

David B. Dale, III 713.529.4244 ddale@direadvisors.com **The Boulevard** 557-599 West BAY AREA BLVD. | WEBSTER | TEXAS