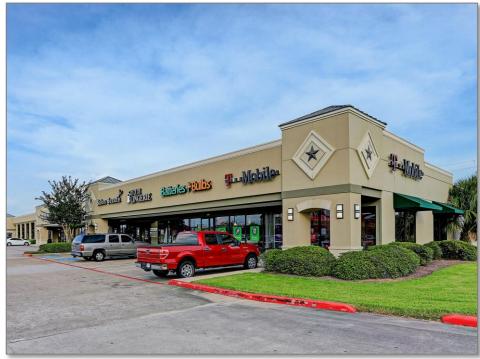

# The Boulevard

557-599 WEST BAY AREA BLVD. | WEBSTER | TEXAS

### Location & Highlights

- 42,000 SF Specialty Center
- On the "going home side" of W. Bay Area Blvd.
- Great Access from Bay Area Blvd & Texas Ave.
- Blocks from Clear Lake Regional Medical Center
- Outside 500 Year Flood Plan (No Harvey Flooding)
- TI Available

### Space Available:

- 2,625 SF Inline Space
- 2,500 SF Inline Space
- 1,453 SF Inline Space
- 1,856 SF Inline Space
- 2,016 End-cap Space

David B. Dale, III 713.529.4244 ddale@direadvisors.com