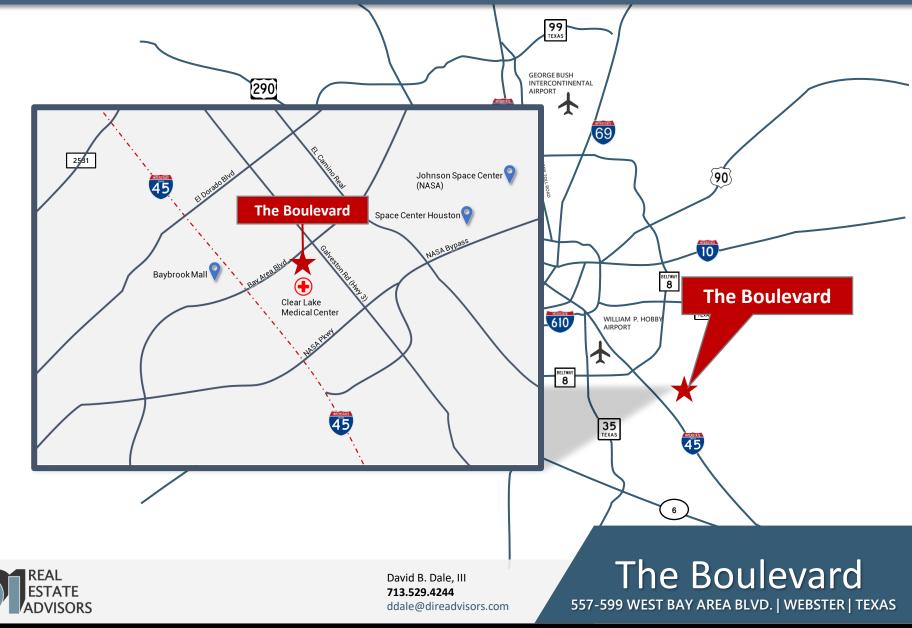

ohnson Space Center**

- Home to the nation's astronaut corps, International Space Station, & the Orion Program
- Employs 15,000 & accounts for \$4.7 billion in economic impact

### **Clear Lake Regional Medical Center**

- 5,000+ in medical workforce with over 2,500 physicians accommodates more than 1.8 million patients annually
- More than 40 medical specialties

#### **Ellington Airport**

- Joint civilian/military use aviation facility for the U.S. Military, NASA, & general aviation
- Employs 2,300 people



David B. Dale, III 713.529.4244 ddale@direadvisors.com **The Boulevard** 557-599 WEST BAY AREA BLVD. | WEBSTER | TEXAS

## AREA RETAILER MAP





David B. Dale, III 713.529.4244 ddale@direadvisors.com

## **The Boulevard** 557-599 WEST BAY AREA BLVD. | WEBSTER | TEXAS

# LOCATION