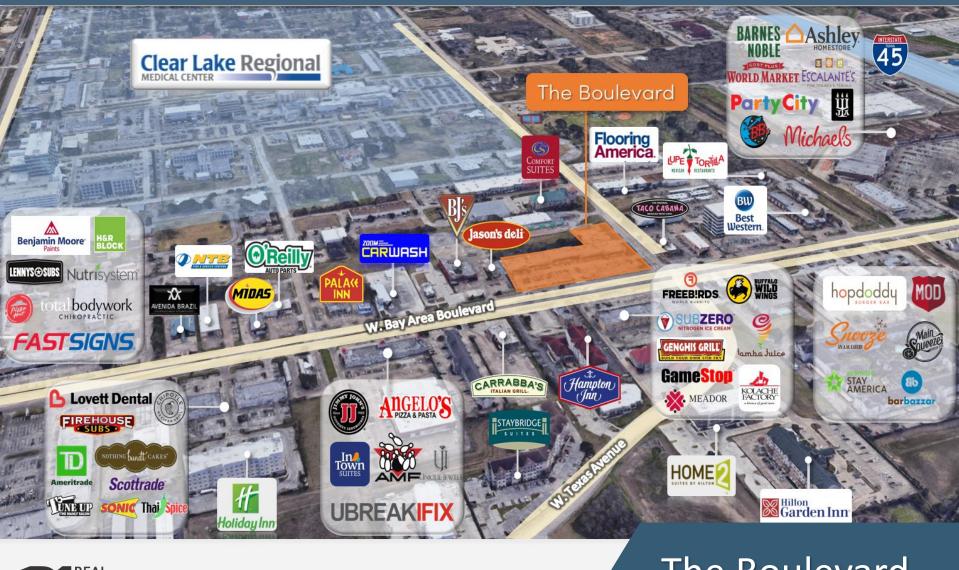

$100K     |    |

### Avg Housing Unit Value

|      | <br>3-Mile | • |
|------|------------|---|
| 2022 | \$206K     |   |



#### **NASA Johnson Space Center**

- Home to the nation's astronaut corps, International Space Station, & the Orion Program
- Employs 15,000 & accounts for \$4.7 billion in economic impact

### **Clear Lake Regional Medical Center**

- 5,000+ in medical workforce with over 2,500 physicians accommodates more than 1.8 million patients annually
- More than 40 medical specialties

#### **Ellington Airport**

- Joint civilian/military use aviation facility for the U.S. Military, NASA, & general aviation
- Employs 2,300 people



David B. Dale, III 713.529.4244 ddale@direadvisors.com **The Boulevard** 557-599 WEST BAY AREA BLVD. | WEBSTER | TEXAS

## AREA RETAILER MAP





David B. Dale, III 713.529.4244 ddale@direadvisors.com

## **The Boulevard** 557-599 WEST BAY AREA BLVD. | WEBSTER | TEXAS

# LOCATION